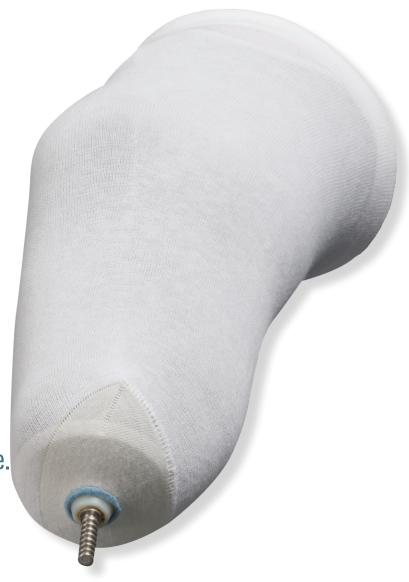

## Tufftoe®

Volume Management Tool

The Tufftoe® sock is a superior volume management tool that has a gel-reinforced distal hole to prevent unraveling and tearing.

- Reinforced Distal End
- Volume Control Sock
- Super Soft Elastic Fabric
- 1, 2 and 4 Ply Thicknesses