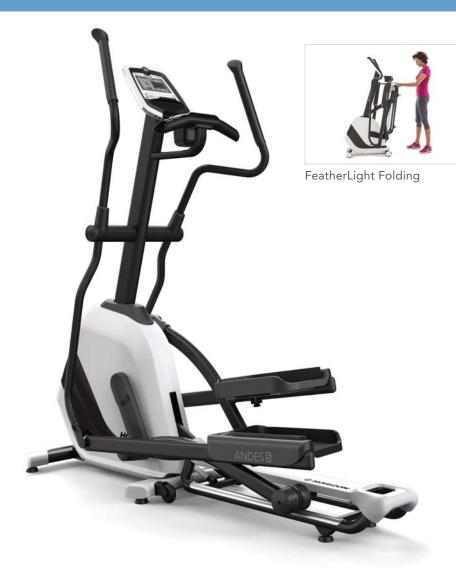

## ANDES 5

Simple assembly, one-step folding and the most comfortable feel make the Andes 5 one of the best moves you can make to improve your fitness. Plus, tracking your workouts and monitoring your progress has never been easier, thanks to ViewFit connectivity.

## **FEATURES**

- Easy three-step assembly
- One-step folding frames for easy transport and storage
- Ergonomic design and longer stride for a comfortable workout
- Innovative Cardio Compass display that works with any wireless heart rate receiver to provide clear, visual workout feedback

| -D.114-                              | - III                                                                                                                           |
|--------------------------------------|---------------------------------------------------------------------------------------------------------------------------------|
| FRAME                                | Folding SixStar Front-drive                                                                                                     |
| STRIDE LENGTH                        | 50.8 cm / 20"                                                                                                                   |
| FLYWHEEL                             | 8.5 kg / 18.7 lbs.                                                                                                              |
| RESISTANCE SYSTEM                    | ECB Magnetic Brake                                                                                                              |
| POWER REQUIREMENT                    | Adapter                                                                                                                         |
| RESISTANCE LEVELS                    | 20 Electronically Adjustable                                                                                                    |
| FOOTPADS                             | Oversized Footpads, Pivot                                                                                                       |
| STEP-ON HEIGHT                       | 26.6 cm / 10.5"                                                                                                                 |
| PEDAL SPACING                        | 2.5 cm / 1"                                                                                                                     |
| DIMENSIONS (L $\times$ W $\times$ H) | 173 x 67 x 171 cm / 68" x 26" x 67"                                                                                             |
| FOLDED DIMENSIONS (L × W × H)        | 102 x 67 x 171 cm / 40" x 26" x 67"                                                                                             |
| PRODUCT WEIGHT                       | 78 kg / 172 lbs.                                                                                                                |
| USER WEIGHT CAPACITY                 | 136 kg / 300 lbs.                                                                                                               |
| EXTRAS                               | Energy Saver Mode, Smart Device Rack,<br>One-step Folding with Easy-Lift Handle,<br>Cup Holder, Performance HR Wheel<br>Display |