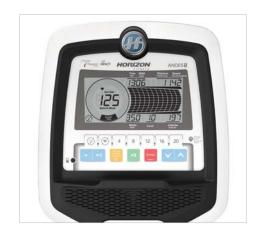

| DISPLAY             | 5.5" LCD                                                                                                                                                     |
|---------------------|--------------------------------------------------------------------------------------------------------------------------------------------------------------|
| WORKOUT<br>FEEDBACK | Time, Distance, Speed,<br>Calories, Heart Rate,<br>Resistance Level, Watts,<br>RPM, Cardio Compass HR<br>Display and Profile                                 |
| PROGRAMS            | 12 Programs (Manual,<br>Intervals, Games, Weight<br>Loss, Rolling, Reverse Train,<br>Random, Constant Watts,<br>THR Zone, %THR, Strength<br>Builder, Custom) |
| ENTERTAINMENT       | Sonic Surround Speakers,<br>Audio in Jack                                                                                                                    |
| VIEWFIT             | ViewFit Connectivity                                                                                                                                         |
| PASSPORT            | Passport Ready                                                                                                                                               |
| HEART RATE          | Contact Grips and Polar®<br>Wireless Receiver                                                                                                                |