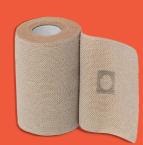

## 2ND LAYER - SHORT-STRETCH BANDAGE

- Cohesive short-stretch material delivers high working pressure and low resting pressure
- Allows re-adjustment during application
- Visual indicator allowing simple and effective application of correct compression level
- Two compression levels; standard and lite, offers compression to suit individual needs