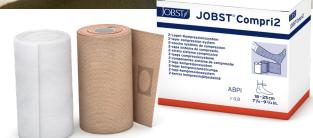

### 1ST LAYER - NONWOVEN PADDING

- Offers even pressure distribution
- Stretchability in both dimensions simplifies application
- Tearable padding layer bandage allows additional protection to sensitive areas and lowers risk of skin damage due to pressure marks
- PU layer lamination means no slip on the skin and easy application