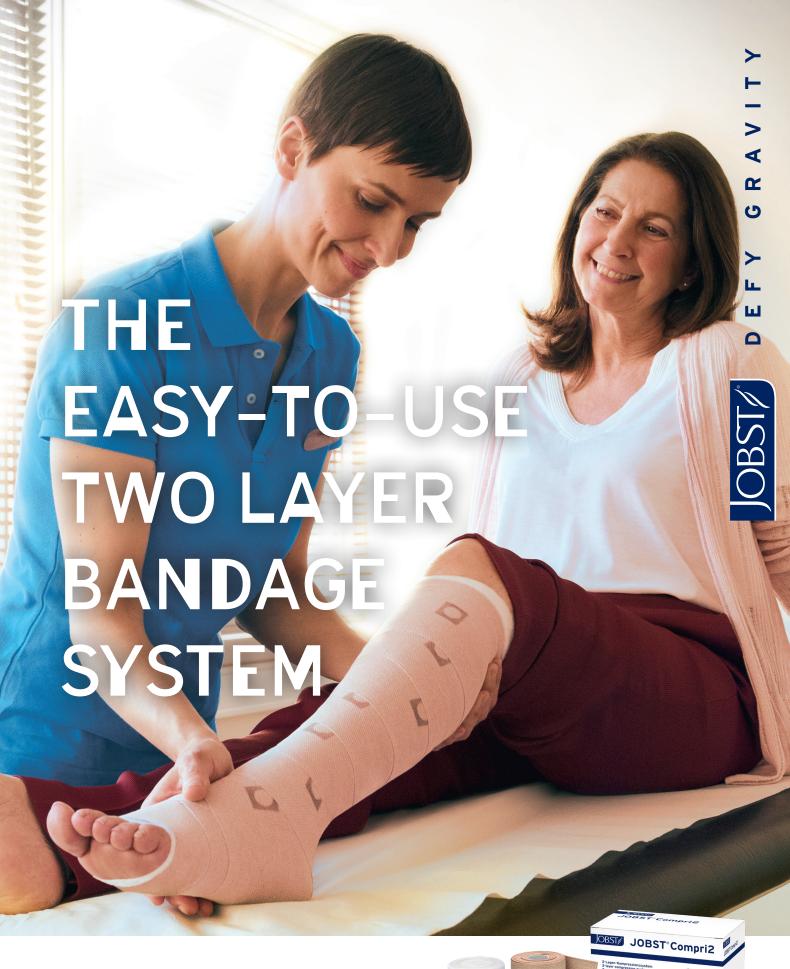

#### EFFECTIVE OEDEMA REDUCTION. EASY TO USE.

The JOBST® Compri2 - 2 Layer Bandage System is especially designed for **easy application**. It provides **graduated and reliable compression** for up to seven days to help achieve **effective oedema reduction**. The 1st layer - a nonwoven padding is **tearable and stretchable** in two dimensions which makes it easy to add and adjust padding to vulnerable pressure points. The 2nd layer - a short-stretch bandage with a **simple visual compression indicator**, supports an easy, safe and appropriate application of the compression level.

Scannable **QR codes** and a handy, easy to read IFU, offer precise instructions for **achieving correct application**, to deliver high working pressure and low resting pressure, 24 hours a day.

### 1ST LAYER - NONWOVEN PADDING

- Offers even pressure distribution
- Stretchability in both dimensions simplifies application
- Tearable padding layer bandage allows additional protection to sensitive areas and lowers risk of skin damage due to pressure marks
- PU layer lamination means no slip on the skin and easy application

## 2ND LAYER - SHORT-STRETCH BANDAGE

- Cohesive short-stretch material delivers high working pressure and low resting pressure
- Allows re-adjustment during application
- Visual indicator allowing simple and effective application of correct compression level
- Two compression levels; standard and lite, offers compression to suit individual needs