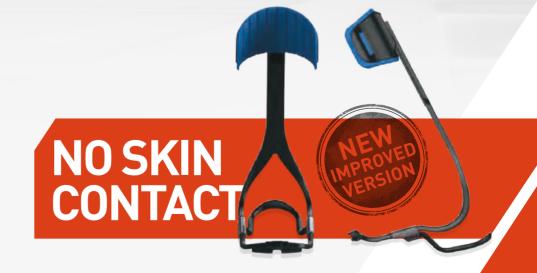

## AN EXTERNAL ALTERNATIVE TO THE UNCOMFORTABLE INTERNAL FOOT DROP AFO'S!

### **100% TRANSFERABLE**

- Running Shoes Working Shoes and Boots Dress Shoes Sandals 100% Transferable
- 100% External Lightweight as a Carbon Fiber AFO No Skin Contact with the Foot or the Ankle
- Amazing Energy Return due to the Patented Design Best Warranty on the Market\*

#### ABOUT THE NEW XTERN

- Same Sleek Design & Same Dorsiflexion as the FS3000.
- Black Junction Blocs made of Solid Plastic for More
  Discreet Look and Improved Resistance Against Scratches.
- Invisible Fixation Screws for Better Look.
- 10% Lighter than the Previous Version.
- New Improved Velcro Strap.
- New Calf Band Shape to Accommodate Future Calf Padding Designs.