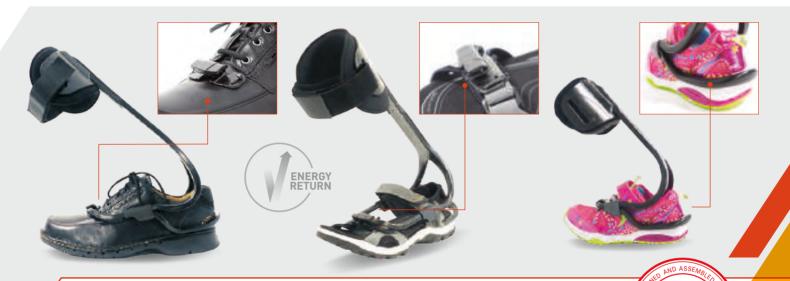

### **100% TRANSFERABLE**

- Running Shoes Working Shoes and Boots Dress Shoes Sandals 100% Transferable
- 100% External Lightweight as a Carbon Fiber AFO No Skin Contact with the Foot or the Ankle
- Amazing Energy Return due to the Patented Design Best Warranty on the Market\*

#### ABOUT THE NEW XTERN

- Same Sleek Design & Same Dorsiflexion as the FS3000.
- Black Junction Blocs made of Solid Plastic for More
  Discreet Look and Improved Resistance Against Scratches.
- Invisible Fixation Screws for Better Look.
- 10% Lighter than the Previous Version.
- New Improved Velcro Strap.
- New Calf Band Shape to Accommodate Future Calf Padding Designs.