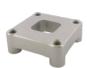

#### CD103PAF

**Pediatric Alignable Connector** 

Can be used to offset the connect by up to 0.25". 100 lb weight limit

Adjust anatomically with the limb through offset alignment capability and can be adjusted vargus, valgus, extension, or flexion.