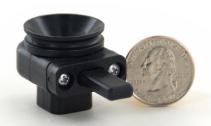

# **Grommet Lock**

www.coyote.us/grommet

### Ordering Tree

Weight w/ Connector: 24 grams

Weight Limit: 100 lbs Dimension: 1" diamater

Build Height: Max of 1 3/8" Amputation Type: BK, AK Activity Level: An