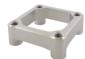

#### **Connectors**

CD103PFF **Pediatric Four Connector** 

Pediatric 4-hole connector that keys directly onto center of lock. 100 lb weight limit