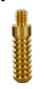

## **Grommet Pin Options**

CD104P6H | Grommet 6 mm Pin Solid Brass

CD104PQ|Grommet CD104PQH|Grommet 1/4 x 20 Pin 1/4 x 20 Pin Standard two part Solid Brass

CD104P10 | Grommet 10 mm Pin Standard two part