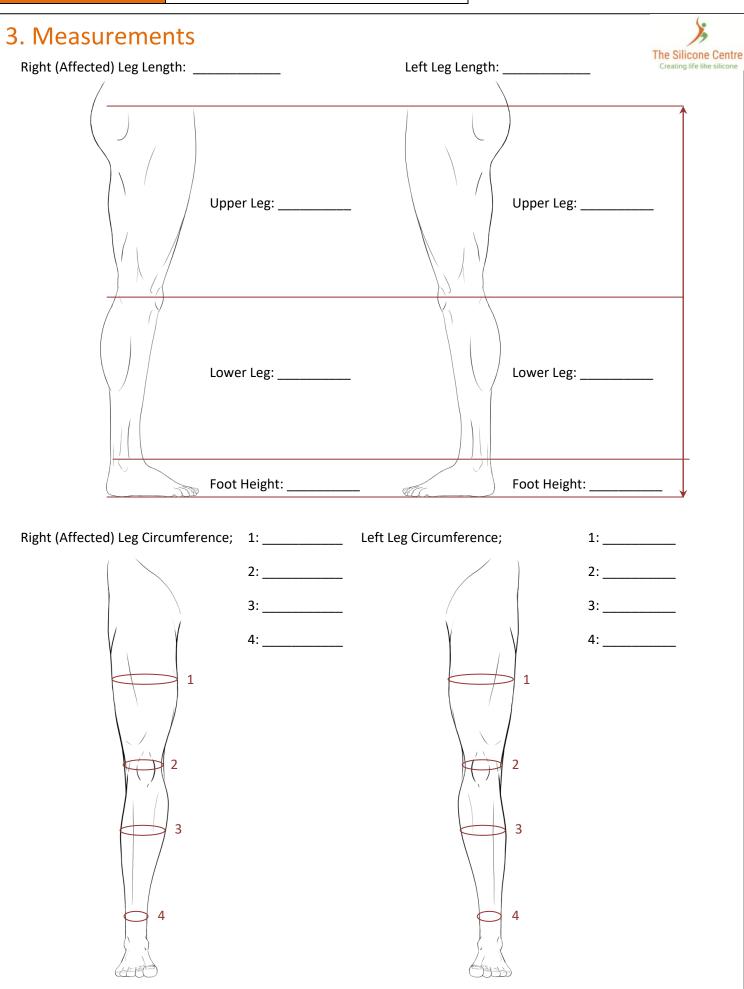

## **Order Form – Right Leg** (L1-R)

| Detiont                |  |
|------------------------|--|
| Patient:               |  |
| Clinician:             |  |
| Email:                 |  |
| Telephone:             |  |
| Purchase Order Number: |  |
| Company:               |  |
| Date:                  |  |



Please complete all sections of the form. The silicone device will be manufactured in accordance with the information provided to The Silicone Centre, missing or incorrect information may affect the order lead time and expected outcome.









The Silicone Centre Creating life like silicone

## 4. Colour Match (continued)

| Nail Colour Chart (*No | ot available in uniform finish) |  |
|------------------------|---------------------------------|--|
| Silicone:              |                                 |  |
| Acrylic*:              |                                 |  |
| Tip:                   |                                 |  |
| Upper Nail Bed:        |                                 |  |
| Body:                  |                                 |  |
| Lower Nail Bed:        |                                 |  |
| Root/Moon*:            |                                 |  |
| Nail Length:           |                                 |  |
| Tip Length:            |                                 |  |
|