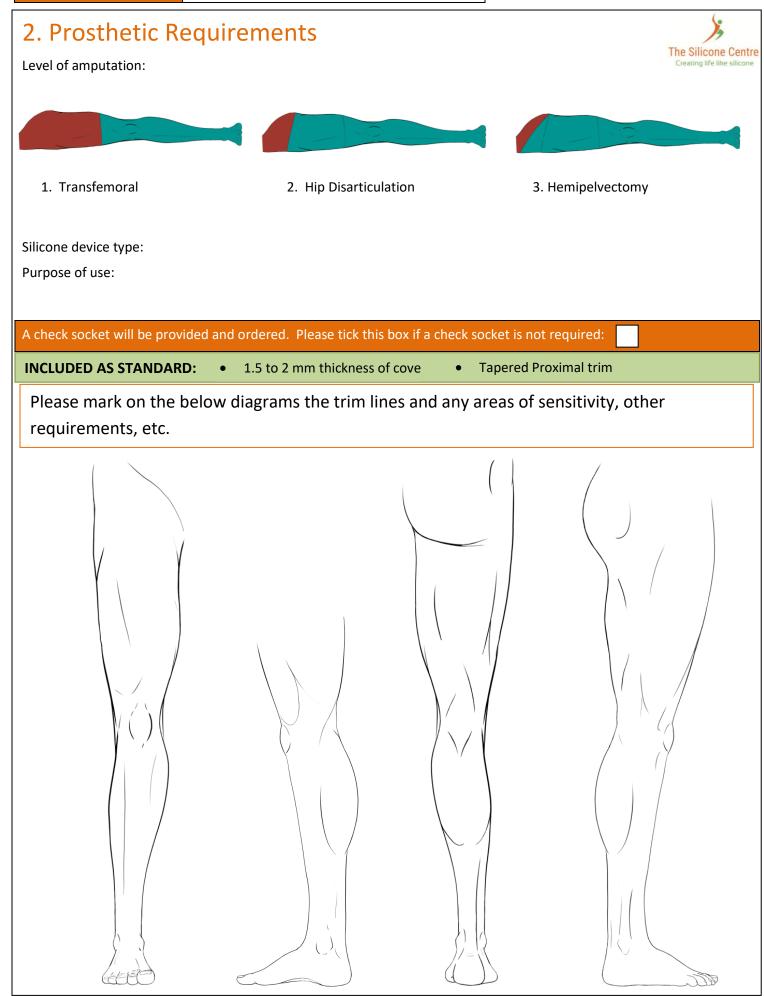

## **Order Form – Right Leg** (L1-R)

| Detiont                |  |
|------------------------|--|
| Patient:               |  |
| Clinician:             |  |
| Email:                 |  |
| Telephone:             |  |
| Purchase Order Number: |  |
| Company:               |  |
| Date:                  |  |



Please complete all sections of the form. The silicone device will be manufactured in accordance with the information provided to The Silicone Centre, missing or incorrect information may affect the order lead time and expected outcome.









The Silicone Centre Creating life like silicone

## 4. Colour Match (continued)

| Nail Colour Chart (*No | ot available in uniform finish) |  |
|------------------------|---------------------------------|--|
| Silicone:              |                                 |  |
| Acrylic*:              |                                 |  |
| Tip:                   |                                 |  |
| Upper Nail Bed:        |                                 |  |
| Body:                  |                                 |  |
| Lower Nail Bed:        |                                 |  |
| Root/Moon*:            |                                 |  |
| Nail Length:           |                                 |  |
| Tip Length:            |                                 |  |
|