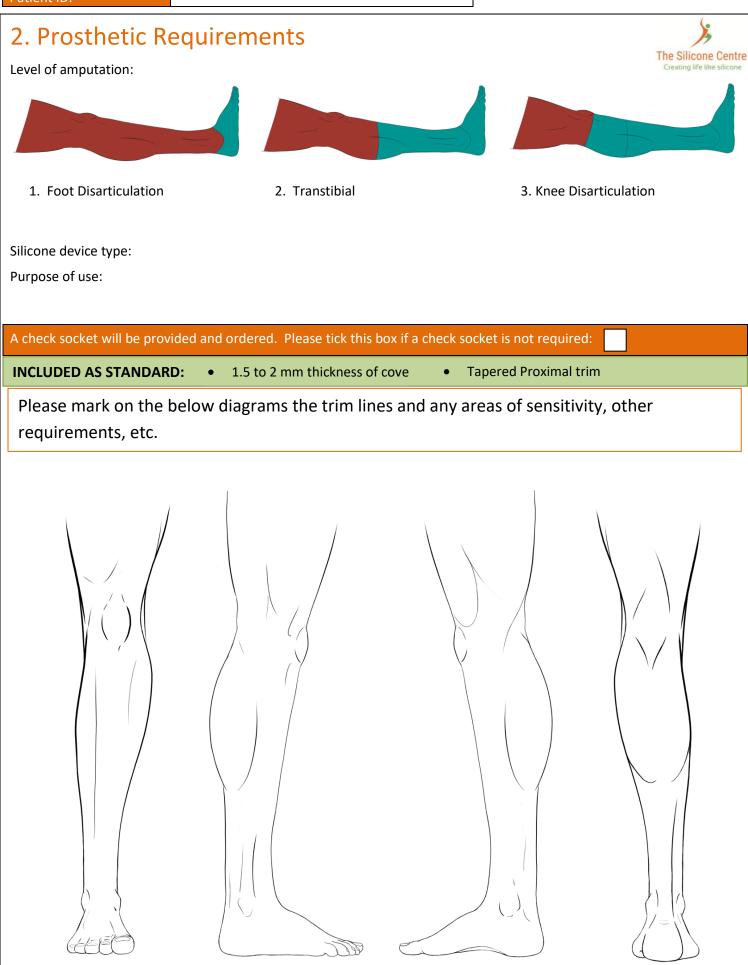

## Order Form – Right Lower Leg (BK1-R)

|                                       |                 |                     |               | 7                                           |
|---------------------------------------|-----------------|---------------------|---------------|---------------------------------------------|
| Patient:                              |                 |                     |               | - ( -                                       |
| Clinician:                            |                 |                     |               |                                             |
| Email:                                |                 |                     |               |                                             |
| Telephone:                            |                 |                     |               |                                             |
| Purchase Order Number:                |                 |                     |               | The Silicone Centre                         |
| Company: Date:                        |                 |                     |               | Creating life like silicone                 |
|                                       | of the form     | The silicone device | يرم ما النبيد | factured in accordance with the information |
| · · · · · · · · · · · · · · · · · · · |                 |                     |               | t the order lead time and expected outcome. |
|                                       |                 | 01 1110011 00011111 | 2000111104    | the crack lead time and expected action of  |
| 1. Patient Histo                      | ry              |                     |               |                                             |
| Clinical/Medical history:             |                 |                     |               |                                             |
|                                       |                 |                     |               |                                             |
|                                       |                 |                     |               |                                             |
|                                       |                 |                     |               |                                             |
|                                       |                 |                     |               |                                             |
|                                       |                 |                     |               |                                             |
|                                       |                 |                     |               |                                             |
|                                       |                 |                     |               |                                             |
|                                       |                 |                     |               |                                             |
|                                       |                 |                     |               |                                             |
|                                       |                 |                     |               |                                             |
| Parisharal Artery/Vaccular            | Diseason        |                     | Dielectics    |                                             |
| Peripheral Artery/Vascular            | Disease:        |                     | Diabetic:     |                                             |
| Current health and tissue o           | ondition:       |                     |               |                                             |
|                                       |                 |                     |               |                                             |
|                                       |                 |                     |               |                                             |
|                                       |                 |                     |               |                                             |
|                                       |                 |                     |               |                                             |
|                                       |                 |                     |               |                                             |
| Previous silicone device:             |                 |                     |               |                                             |
|                                       |                 |                     |               |                                             |
|                                       |                 |                     |               |                                             |
|                                       |                 |                     |               |                                             |
| Medication – antithroboliti           | c, hypertensive | e, insulin, etc.    |               |                                             |
|                                       |                 |                     |               |                                             |
|                                       |                 |                     |               |                                             |
|                                       |                 |                     |               |                                             |
|                                       |                 |                     |               |                                             |