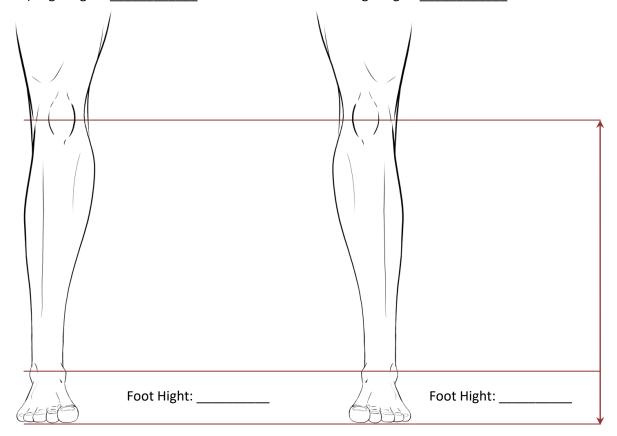

## 3. Measurements

Right (Affected) Leg Length:

Left Leg Length: \_\_\_\_\_

Left Leg Circumference;

Right (Affected) Leg Circumference; 1: \_\_\_\_\_

2: \_\_\_\_\_

3:\_\_\_\_\_

www.thesiliconecentre.com Page 3 of 6