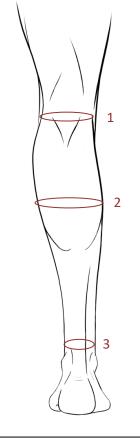

## 3. Measurements

Right (Affected) Leg Length:

Left Leg Length: \_\_\_\_\_

Left Leg Circumference;

Right (Affected) Leg Circumference; 1: \_\_\_\_\_

2: \_\_\_\_\_

3:\_\_\_\_\_

www.thesiliconecentre.com Page 3 of 6