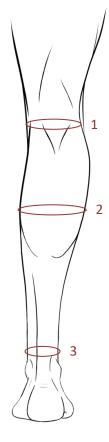

## 3. Measurements

Right (Affected) Leg Length:

Left Leg Length: \_\_\_\_\_

Left Leg Circumference;

Right (Affected) Leg Circumference; 1: \_\_\_\_\_

2: \_\_\_\_\_

3:\_\_\_\_\_

www.thesiliconecentre.com Page 3 of 6