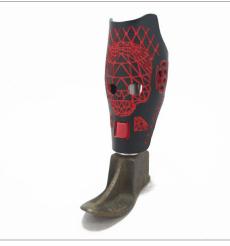

#### ALLELES LiL Covers

LIL ALPINE (SHOWN IN SKIN #5 WITH BABY BLUE DETAILS)

LIL BALLER (SHOWN IN BLACK WITH RED DETAILS)

LIL DEENER (Shown in Baby Pink with 14K Gold Details)

LIL GLIDE (SHOWN IN BABY YELLOW WITH RACECAR YELLOW DETAILS)