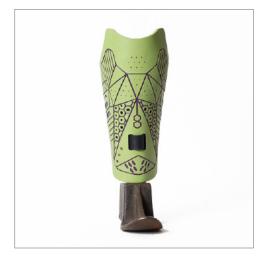

#### ALLELES LiL Covers

LIL ALPINE (SHOWN IN SKIN #5 WITH BABY BLUE DETAILS)

LIL BALLER (SHOWN IN BLACK WITH RED DETAILS)

LIL DEENER (Shown in Baby Pink with 14K Gold Details)

LIL GLIDE (SHOWN IN BABY YELLOW WITH RACECAR YELLOW DETAILS)