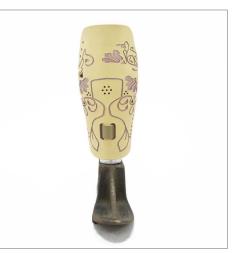

#### ALLELES LiL Covers

LIL ALPINE (SHOWN IN SKIN #5 WITH BABY BLUE DETAILS)

LIL BALLER (SHOWN IN BLACK WITH RED DETAILS)

LIL DEENER (Shown in Baby Pink with 14K Gold Details)

LIL GLIDE (SHOWN IN BABY YELLOW WITH RACECAR YELLOW DETAILS)