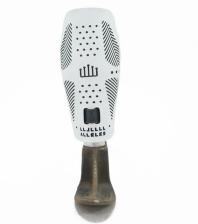

#### ALLELES LiL Covers

LIL ALPINE (SHOWN IN SKIN #5 WITH BABY BLUE DETAILS)

LIL BALLER (SHOWN IN BLACK WITH RED DETAILS)

LIL DEENER (Shown in Baby Pink with 14K Gold Details)

LIL GLIDE (SHOWN IN BABY YELLOW WITH RACECAR YELLOW DETAILS)