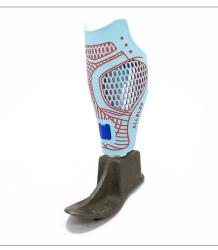

LIL HIFI (Shown in Baby Blue with Orange Details)

LIL NOUVEAU (Shown in Baby Yellow with Rosegold Details)

LIL OM (SHOWN IN SEAFOAM WITH LIME DETAILS)

LIL ROYALE (SHOWN IN WHITE WITH BLACK DETAILS)

LIL SOLO (SHOWN IN SKIN #2)