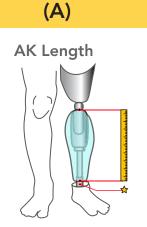

#### **SHAPE**

Measure from the apex of the mechanical knee to the top of the footshell. A Leave a 1/2 inch (13mm) gap between the top of the footshell and bottom of the cover.

BK2