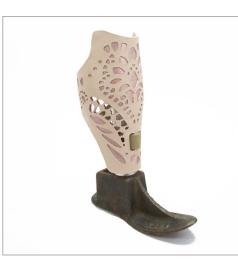

LIL HIFI (Shown in Baby Blue with Orange Details)

LIL NOUVEAU (Shown in Baby Yellow with Rosegold Details)

LIL OM (SHOWN IN SEAFOAM WITH LIME DETAILS)

LIL ROYALE (SHOWN IN WHITE WITH BLACK DETAILS)

LIL SOLO (SHOWN IN SKIN #2)