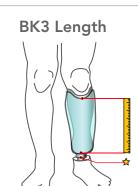

#### **BK3** Top Width

#### **BK3 Bottom Width**

Measure the widest circumference near the bottom of the socket. We will contact you for additional measurements

Measure from the lowest dip in the front of the socket to the top of the footshell. 🖈 Leave a 1/2 inch (13mm) gap between the top of the footshell and bottom of the cover.