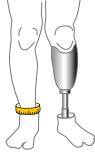

Measure from the apex of the mechanical knee to the top of the footshell. A Leave a 1/2 inch (13mm) gap between the top of the footshell and bottom of the cover.



BK2

## **BK1 Length**

Measure from the lowest dip in the front of the socket to the top of the footshell. 🗙 Leave a 1/2 inch (13mm) gap between the top of the footshell and bottom of the cover.

## **(B) AK Top Width**

**MEASUREMENTS** 

# **AK Bottom Width**

(C)

Measure the calf circumference of the sound limb.

### **BK1 Top Width**



 $\bigstar$  Measure the circumference of the socket 1 inch (25mm) below the dip in the front of the socket.

#### **BK2** Top Width



4 Measure the circumference of the socket 1 inch (25mm) below the dip in the front of the socket.

#### **BK3** Top Width





#### **BK1 Bottom Width**



Measure the circumference right above the ankle bone of the sound limb.

#### **BK2 Bottom Width**



☆☆☆ Measure the circumference of the socket 2 inches (51mm) above the top of the footshell.

#### **BK3 Bottom Width**



Measure the widest circumference near the bottom of the socket. We will contact you for additional measurements



Measure from the lowest dip in the front of the socket to the top of the footshell. 🖈 Leave a 1/2 inch (13mm) gap between the top of the footshell and bottom of the cover.





Measure from the lowest dip in the front of the socket to the top of the footshell.  $\bigstar$  Leave a 1/2 inch (13mm) gap between the top of the footshell and bottom of the cover.

 $\bigstar$  Measure the circumference of the socket 1 inch (25mm) below the dip in the front of t