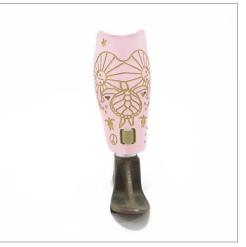

#### ALLELES LiL Covers

LIL ALPINE (SHOWN IN SKIN #5 WITH BABY BLUE DETAILS)

LIL BALLER (SHOWN IN BLACK WITH RED DETAILS)

LIL DEENER (Shown in Baby Pink with 14K Gold Details)

LIL GLIDE (SHOWN IN BABY YELLOW WITH RACECAR YELLOW DETAILS)