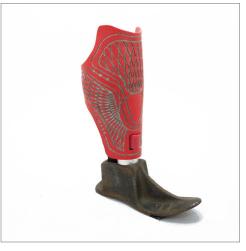

#### ALLELES<sup>™</sup> LiL Covers

LIL STEALTH (SHOWN IN LIME WITH PURPLE DETAILS)

LIL VICTORIAN (SHOWN IN SKIN #1 WITH ROSEGOLD DETAILS)

LIL WINGS (SHOWN IN RED WITH SILVER DETAILS)