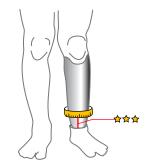

### **BK1 Top Width**

 $\bigstar$  Measure the circumference of the socket 1 inch (25mm) below the dip in the front of the socket.

#### **BK2** Top Width

4 Measure the circumference of the socket 1 inch (25mm) below the dip in the front of the socket.

#### **BK3** Top Width

Measure from the lowest dip in the front of the socket to the top of the footshell.  $\bigstar$  Leave a 1/2 inch (13mm) gap between the top of the footshell and bottom of the cover.

 $\bigstar$  Measure the circumference of the socket 1 inch (25mm) below the dip in the front of the socket.