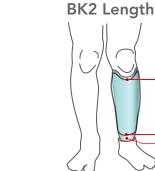

#### **BK2** Top Width

4 Measure the circumference of the socket 1 inch (25mm) below the dip in the front of the socket.

#### **BK2 Bottom Width**

☆☆☆ Measure the circumference of the socket 2 inches (51mm) above the top of the footshell.