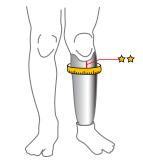

### **BK1 Top Width**

 $\bigstar$  Measure the circumference of the socket 1 inch (25mm) below the dip in the front of the socket.

Measure from the lowest dip in the front of the socket to the top of the footshell.  $\bigstar$  Leave a 1/2 inch (13mm) gap between the top of the footshell and bottom of the cover.

 $\bigstar$  Measure the circumference of the socket 1 inch (25mm) below the dip in the front of the socket.