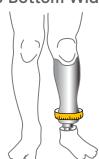

#### **BK1 Bottom Width**

Measure the circumference right above the ankle bone of the sound limb.

#### **BK2 Bottom Width**

☆☆☆ Measure the circumference of the socket 2 inches (51mm) above the top of the footshell.

#### **BK3 Bottom Width**

Measure the widest circumference near the bottom of the socket. We will contact you for additional measurements

Measure from the lowest dip in the front of the socket to the top of the footshell. 🖈 Leave a 1/2 inch (13mm) gap between the top of the footshell and bottom of the cover.