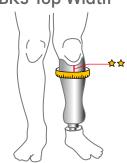

|



#### **SHAPE**





Measure from the apex of the mechanical knee to the top of the footshell. A Leave a 1/2 inch (13mm) gap between the top of the footshell and bottom of the cover.



BK2

## **BK1 Length**

Measure from the lowest dip in the front of the socket to the top of the footshell. 🗙 Leave a 1/2 inch (13mm) gap between the top of the footshell and bottom of the cover.

## **(B) AK Top Width**

**MEASUREMENTS** 

# **AK Bottom Width**

(C)

Measure the calf circumference of the sound limb.

### **BK1 Top Width**



 $\bigstar$  Measure the circumference of the socket 1 inch (25mm) below the dip in the front of the socket.

#### **BK2** Top Width



4 Measure the circumference of the socket 1 inch (25mm) below the dip in the front of the socket.

#### **BK3** Top Width





#### **BK1 Bottom Width**



Measure the circumference right above the ankle bone of the sound limb.

#### **BK2 Bottom Width**



☆☆☆ Measure the circumference of the socket 2 inches (51mm) above the top of the footshell.

#### **BK3 Bottom Width**



Measure the widest circumference near the bottom of the socket. We will contact you for additional measurements



Measure from the lowest dip in the front of the socket to the top of the footshell. 🖈 Leave a 1/2 inch (13mm) gap between the top of the footshell and bottom of the cover.





Measure from the lowest dip in the front of the socket to the top of the footshell.  $\bigstar$  Leave a 1/2 inch (13mm) gap between the top of the footshell and bottom of the cover.

 $\bigstar$  Measure the circumference of the socket 1 inch (25mm)