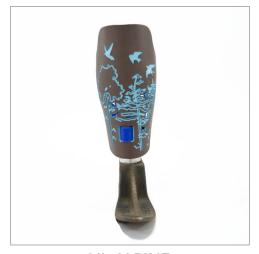

#### ALLELES LiL Covers

LIL ALPINE (SHOWN IN SKIN #5 WITH BABY BLUE DETAILS)

LIL BALLER (SHOWN IN BLACK WITH RED DETAILS)

LIL DEENER (Shown in Baby Pink with 14K Gold Details)

LIL GLIDE (SHOWN IN BABY YELLOW WITH RACECAR YELLOW DETAILS)

LIL HIFI (Shown in Baby Blue with Orange Details)

LIL NOUVEAU (Shown in Baby Yellow with Rosegold Details)

LIL OM (SHOWN IN SEAFOAM WITH LIME DETAILS)

LIL ROYALE (SHOWN IN WHITE WITH BLACK DETAILS)

LIL SOLO (SHOWN IN SKIN #2)

#### ALLELES<sup>™</sup> LiL Covers

LIL STEALTH (SHOWN IN LIME WITH PURPLE DETAILS)

LIL VICTORIAN (SHOWN IN SKIN #1 WITH ROSEGOLD DETAILS)

LIL WINGS (SHOWN IN RED WITH SILVER DETAILS)