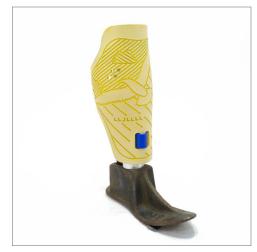

#### ALLELES LiL Covers

LIL ALPINE (SHOWN IN SKIN #5 WITH BABY BLUE DETAILS)

LIL BALLER (SHOWN IN BLACK WITH RED DETAILS)

LIL DEENER (Shown in Baby Pink with 14K Gold Details)

LIL GLIDE (SHOWN IN BABY YELLOW WITH RACECAR YELLOW DETAILS)