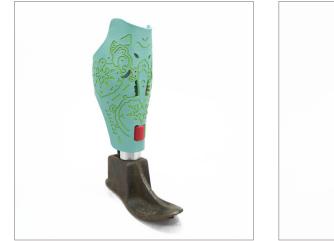

LIL HIFI (Shown in Baby Blue with Orange Details)

LIL NOUVEAU (Shown in Baby Yellow with Rosegold Details)

LIL OM (SHOWN IN SEAFOAM WITH LIME DETAILS)

LIL ROYALE (SHOWN IN WHITE WITH BLACK DETAILS)

LIL SOLO (SHOWN IN SKIN #2)