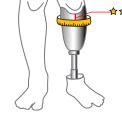

## **BK1 Length**

Measure from the lowest dip in the front of the socket to the top of the footshell. 🗙 Leave a 1/2 inch (13mm) gap between the top of the footshell and bottom of the cover.

Measure from the lowest dip in the front of the socket to the top of the footshell.  $\bigstar$  Leave a 1/2 inch (13mm) gap between the top of the footshell and bottom of the cover.

 $\bigstar$  Measure the circumference of the socket 1 inch (25mm) below the dip in the front of the socket.