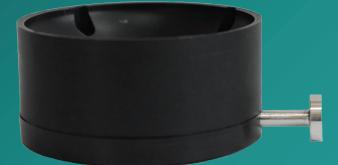

## VIP<sup>TH</sup> LOCK

With ALPS<sup>®</sup> VIP<sup>™</sup> Lock, clinicians can quickly switch from pin & lock to vacuum suspension, or vice versa, with minor adjustments to the socket.

## FEATURES

- Retrofits with ALPS' VIP™
  - Lightweight
  - Removable release pin
  - Perfect fit with ALPS' encapsulations

| PRODUCT SPECS |             |
|---------------|-------------|
| PART #        | VIP-L1120-S |
| DIMENSIONS    | 32x67MM     |
| WEIGHT        | 74G         |
| WEIGHT LIMIT  | 500LB       |
|               |             |