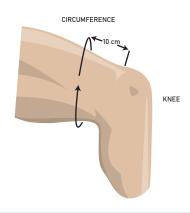

#### **HOW TO SIZE**

Measurements taken 10cm above the patella

#### SIZING CHART

| MEASURED SIZE (CM) | 3MM OR 6MM UNIFORM       |
|--------------------|--------------------------|
| 20-24 cm           | SFS <b>16</b> - (3 or 6) |
| 25-30 cm           | SFS <b>20</b> - (3 or 6) |
| 31-34 cm           | SFS <b>24</b> - (3 or 6) |
| 35-37 cm           | SFS <b>26</b> - (3 or 6) |
| 38-40 cm           | SFS <b>28</b> - (3 or 6) |
| 41-45 cm           | SFS <b>32</b> - (3 or 6) |
| 46-60 cm           | SFS <b>38</b> - (3 or 6) |
| 61-70 cm           | SFS <b>44</b> - (3 or 6) |