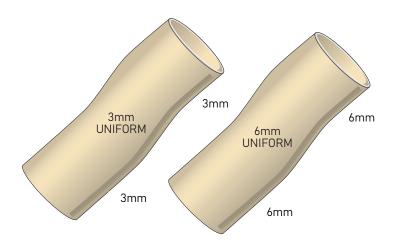

# EASYSLEEVE™ FABRIC REINFORCED SFS

### **GripGel Suction Suspension Sleeve**

ALPS® SFS has superior comfort provided by GripGel. The elasticity of the fabric allows the user excellent freedom of knee flexion. The SFS also achieves secure suspension by sealing with the skin without restricting circulation, while the GripGel sticks to the patients skin without causing shear force.

Available in both 3mm and 6mm uniform thickness.







## **CROSS SECTION DIAGRAM**



#### **HOW TO SIZE**

Measurements taken 10cm above the patella



#### SIZING CHART

| MEASURED SIZE (CM) | 3MM OR 6MM UNIFORM       |
|--------------------|--------------------------|
| 20-24 cm           | SFS <b>16</b> - (3 or 6) |
| 25-30 cm           | SFS <b>20</b> - (3 or 6) |
| 31-34 cm           | SFS <b>24</b> - (3 or 6) |
| 35-37 cm           | SFS <b>26</b> - (3 or 6) |
| 38-40 cm           | SFS <b>28</b> - (3 or 6) |
| 41-45 cm           | SFS <b>32</b> - (3 or 6) |
| 46-60 cm           | SFS <b>38</b> - (3 or 6) |
| 61-70 cm           | SFS <b>44</b> - (3 or 6) |