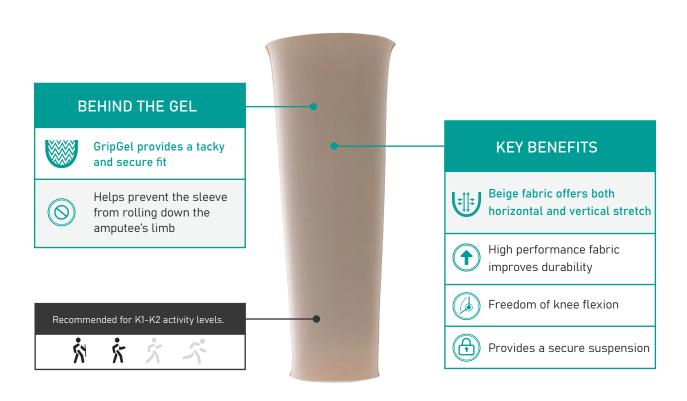

### **GripGel Suction Suspension Sleeve**

ALPS® SFS has superior comfort provided by GripGel. The elasticity of the fabric allows the user excellent freedom of knee flexion. The SFS also achieves secure suspension by sealing with the skin without restricting circulation, while the GripGel sticks to the patients skin without causing shear force.