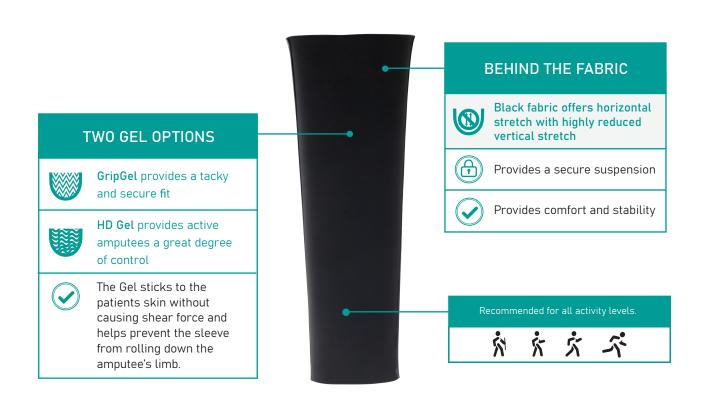

## Gel Suction Suspension Sleeve

ALPS® Superior Performance Sleeve is constructed with black fabric and either GripGel or HD Gel. The black fabric has reduced stretch to provide a secure suspension without causing shear force to the patients skin.