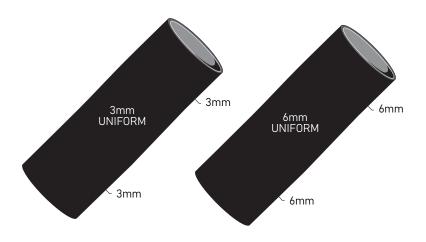

Available in 3mm uniform and 6mm uniform thickness.

## **CROSS SECTION DIAGRAM**