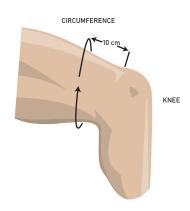

# SUPERIOR PERFORMANCE SFP (HD)

## Gel Suction Suspension Sleeve

ALPS® Superior Performance Sleeve is constructed with black fabric and either GripGel or HD Gel. The black fabric has reduced stretch to provide a secure suspension without causing shear force to the patients skin.

Available in 3mm uniform and 6mm uniform thickness.









## **CROSS SECTION DIAGRAM**



#### **HOW TO SIZE**

Measurements taken 10cm above the patella



### SIZING CHART

| MEASURED SIZE (CM) | 3MM OR 6MM UNIFORM           |
|--------------------|------------------------------|
| 20-24 cm           | SFP(HD) <b>16</b> - (3 or 6) |
| 25-30 cm           | SFP(HD) <b>20</b> - (3 or 6) |
| 31-34 cm           | SFP(HD) <b>24</b> - (3 or 6) |
| 35-37 cm           | SFP(HD) <b>26</b> - (3 or 6) |
| 38-40 cm           | SFP(HD) <b>28</b> - (3 or 6) |
| 41-45 cm           | SFP(HD) <b>32</b> - (3 or 6) |
| 46-60 cm           | SFP(HD) <b>38</b> - (3 or 6) |
| 61-70 cm           | SFP(HD) <b>44</b> - (3 or 6) |