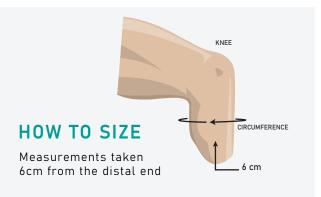

# SIZING CHART

| MEASURED<br>SIZE (CM) | LOCKING<br>3.0 MM UNIFORM | U CUSHION<br>3.0 MM UNIFORM |
|-----------------------|---------------------------|-----------------------------|
| 20-22 cm              | LSL3.0-20                 | LSC3.0-20                   |
| 22-24 cm              | LSL3.0-22                 | LSC3.0-22                   |
| 24-26 cm              | LSL3.0-24                 | LSC3.0-24                   |
| 26-28 cm              | LSL3.0-26                 | LSC3.0-26                   |
| 28-30 cm              | LSL3.0-28                 | LSC3.0-28                   |
| 30-32 cm              | LSL3.0-30                 | LSC3.0-30                   |
| 32-35 cm              | LSL3.0-32                 | LSC3.0-32                   |
| 35-38 cm              | LSL3.0-35                 | LSC3.0-35                   |
| 38-41 cm              | LSL3.0-38                 | LSC3.0-38                   |
| 41-44 cm              | LSL3.0-41                 | LSC3.0-41                   |
| 44-47 cm              | LSL3.0-44                 | LSC3.0-44                   |