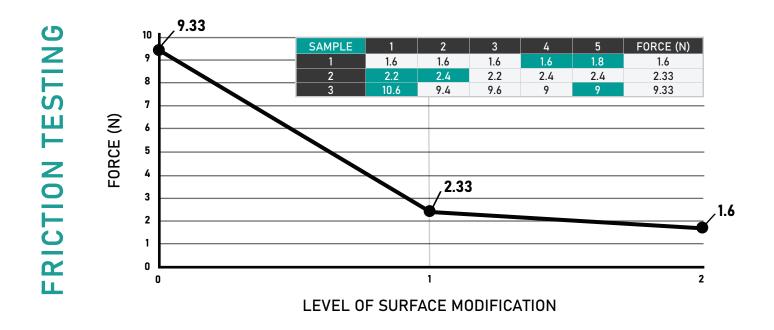

#### ALPS® PROSTHETIC LINERS



# SILICONE PRO

#### Silicone Liner - Fabric Reinforced



### DESCRIPTION

The ALPS® Silicone Pro is a medical grade silicone liner protected by ALPS knitted fabric and is available in Locking or Cushion Suspension. The liner comfortably suspends patients in their prosthesis and allows for freedom of movement.

| PART # | SUSPENSION | L-CODE |
|--------|------------|--------|
| LSL    | LOCKING    | L5673  |
| LSC    | CUSHION    | L5679  |

Recommended for all activity levels.

よなな

## **TOP FEATURES & BENEFITS**



U.S. Patent No. 5,507,834\* | 6,454,812\*



#### CROSS SECTION DIAGRAM





# SIZING CHART

| MEASURED<br>SIZE (CM) | LOCKING<br>3.0 MM UNIFORM | U CUSHION<br>3.0 MM UNIFORM |
|-----------------------|---------------------------|-----------------------------|
| 20-22 cm              | LSL3.0-20                 | LSC3.0-20                   |
| 22-24 cm              | LSL3.0-22                 | LSC3.0-22                   |
| 24-26 cm              | LSL3.0-24                 | LSC3.0-24                   |
| 26-28 cm              | LSL3.0-26                 | LSC3.0-26                   |
| 28-30 cm              | LSL3.0-28                 | LSC3.0-28                   |
| 30-32 cm              | LSL3.0-30                 | LSC3.0-30                   |
| 32-35 cm              | LSL3.0-32                 | LSC3.0-32