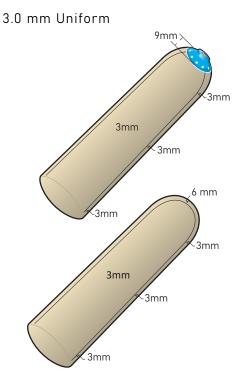

#### ALPS® PROSTHETIC LINERS



# SILICONE PRO

#### Silicone Liner - Fabric Reinforced



### DESCRIPTION

The ALPS® Silicone Pro is a medical grade silicone liner protected by ALPS knitted fabric and is available in Locking or Cushion Suspension. The liner comfortably suspends patients in their prosthesis and allows for freedom of movement.

| PART # | SUSPENSION | L-CODE |
|--------|------------|--------|
| LSL    | LOCKING    | L5673  |
| LSC    | CUSHION    | L5679  |

Recommended for all activity levels.

よなな

## **TOP FEATURES & BENEFITS**



U.S. Patent No. 5,507,834\* | 6,454,812\*



#### CROSS SECTION DIAGRAM





# SIZING CHART

| MEASURED<br>SIZE (CM) | LOCKING<br>3.0 MM UNIFORM | U CUSHION<br>3.0 MM UNIFORM |
|-----------------------|---------------------------|-----------------------------|
| 20-22 cm              | LSL3.0-20                 | LSC3.0-20                   |
| 22-24 cm              | LSL3.0-22                 | LSC3.0-22                   |
| 24-26 cm              | LSL3.0-24                 | LSC3.0-24                   |
| 26-28 cm              | LSL3.0-26                 | LSC3.0-26                   |
| 28-30 cm              | LSL3.0-28                 | LSC3.0-28                   |
| 30-32 cm              | LSL3.0-30                 | LSC3.0-30                   |
| 32-35 cm              | LSL3.0-32                 | LSC3.0-32                   |
| 35-38 cm