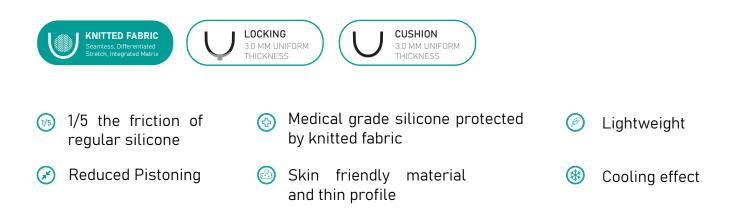

## **TOP FEATURES & BENEFITS**

U.S. Patent No. 5,507,834\* | 6,454,812\*

### DESCRIPTION

The ALPS® Silicone Pro is a medical grade silicone liner protected by ALPS knitted fabric and is available in Locking or Cushion Suspension. The liner comfortably suspends patients in their prosthesis and allows for freedom of movement.