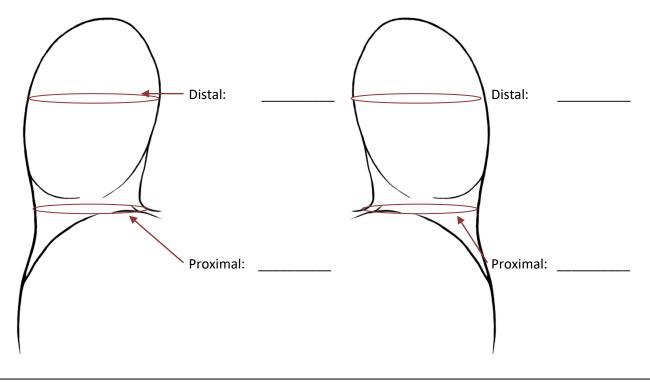

## 3. Measurements

The Silicone Centre

Toe Length:

Left (Opposite) Toe: \_\_\_\_\_

Right (Affected) Toe: \_\_\_\_\_

Toe Circumference:

Left (Opposite) finger:

Right (Affected) Finger: