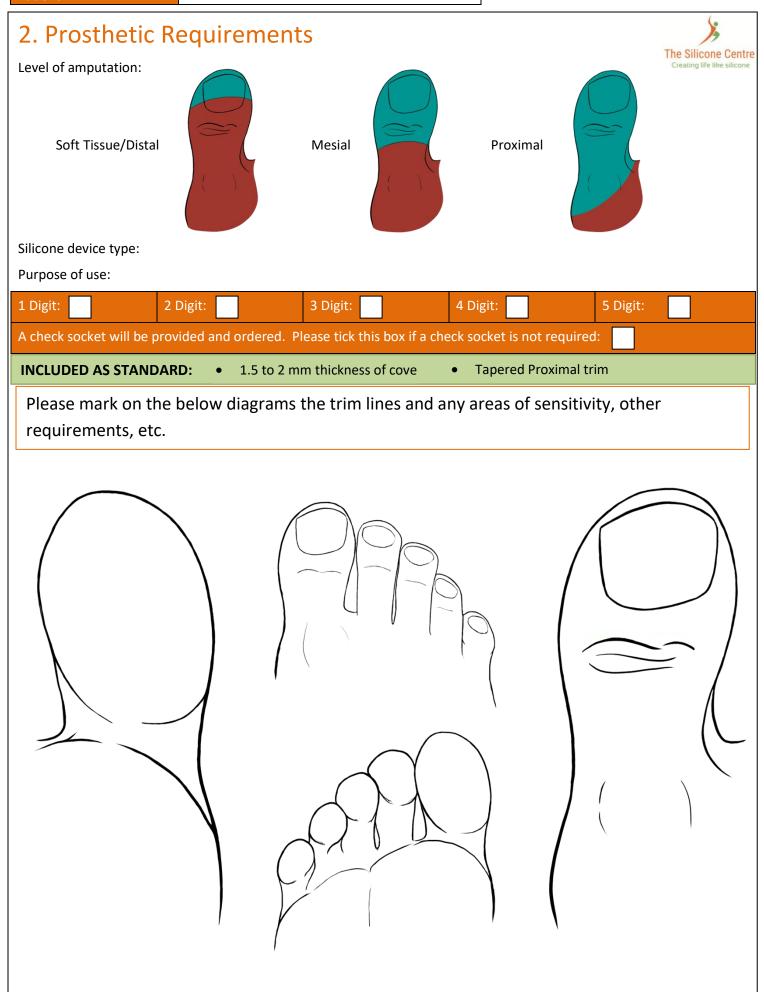

## Order Form - Right Toe (T1-R)

| Delleri                            |                 |                     |                  |                                            |
|------------------------------------|-----------------|---------------------|------------------|--------------------------------------------|
| Patient:                           |                 |                     |                  |                                            |
| Clinician:                         |                 |                     |                  |                                            |
| Email:                             |                 |                     |                  |                                            |
| Telephone:  Purchase Order Number: |                 |                     |                  |                                            |
|                                    |                 |                     |                  | The Silicone Centre                        |
| Company: Date:                     |                 |                     |                  | Creating life like silicone                |
|                                    | ans of the form | The cilicone device | ea will be manuf | actured in accordance with the information |
|                                    |                 |                     |                  | the order lead time and expected outcome.  |
|                                    |                 |                     | ,                | ·                                          |
| 1. Patient Histo                   | ry              |                     |                  |                                            |
| Clinical/Medical history:          |                 |                     |                  |                                            |
|                                    |                 |                     |                  |                                            |
|                                    |                 |                     |                  |                                            |
|                                    |                 |                     |                  |                                            |
|                                    |                 |                     |                  |                                            |
|                                    |                 |                     |                  |                                            |
|                                    |                 |                     |                  |                                            |
|                                    |                 |                     |                  |                                            |
|                                    |                 |                     |                  |                                            |
|                                    |                 |                     |                  |                                            |
|                                    |                 |                     |                  |                                            |
| Paripharal Artory/Vascular         | Disease:        |                     | Diabetic:        |                                            |
| Peripheral Artery/Vascular         | Disease.        |                     | Diabetic.        |                                            |
| Current health and tissue c        | ondition:       |                     |                  |                                            |
|                                    |                 |                     |                  |                                            |
|                                    |                 |                     |                  |                                            |
|                                    |                 |                     |                  |                                            |
|                                    |                 |                     |                  |                                            |
|                                    |                 |                     |                  |                                            |
| Previous silicone device:          |                 |                     |                  |                                            |
|                                    |                 |                     |                  |                                            |
|                                    |                 |                     |                  |                                            |
|                                    |                 |                     |                  |                                            |
| Medication – antithroboliti        | c, hypertensive | e, insulin, etc.    |                  |                                            |
|                                    |                 |                     |                  |                                            |
|                                    |                 |                     |                  |                                            |
|                                    |                 |                     |                  |                                            |