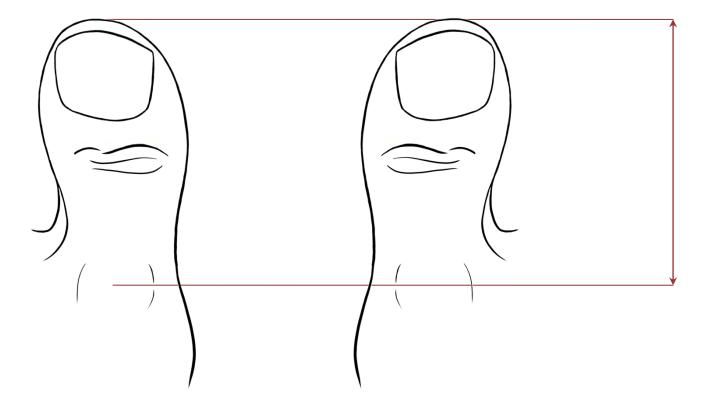

## 3. Measurements

The Silicone Centre

Toe Length:

Left (Opposite) Toe: \_\_\_\_\_

Right (Affected) Toe: \_\_\_\_\_

Toe Circumference:

Left (Opposite) finger:

Right (Affected) Finger: