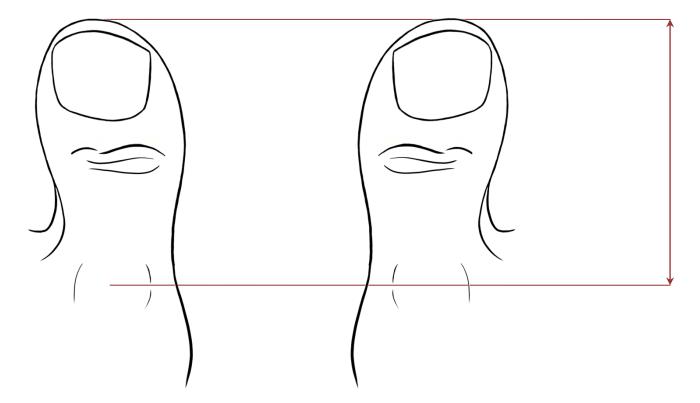

## 3. Measurements

The Silicone Centre

Toe Length:

Left (Affected) Toe: \_\_\_\_\_

Right (Opposite) Toe:

Toe Circumference:

Left (Affected) finger:

Right (Opposite) Finger: