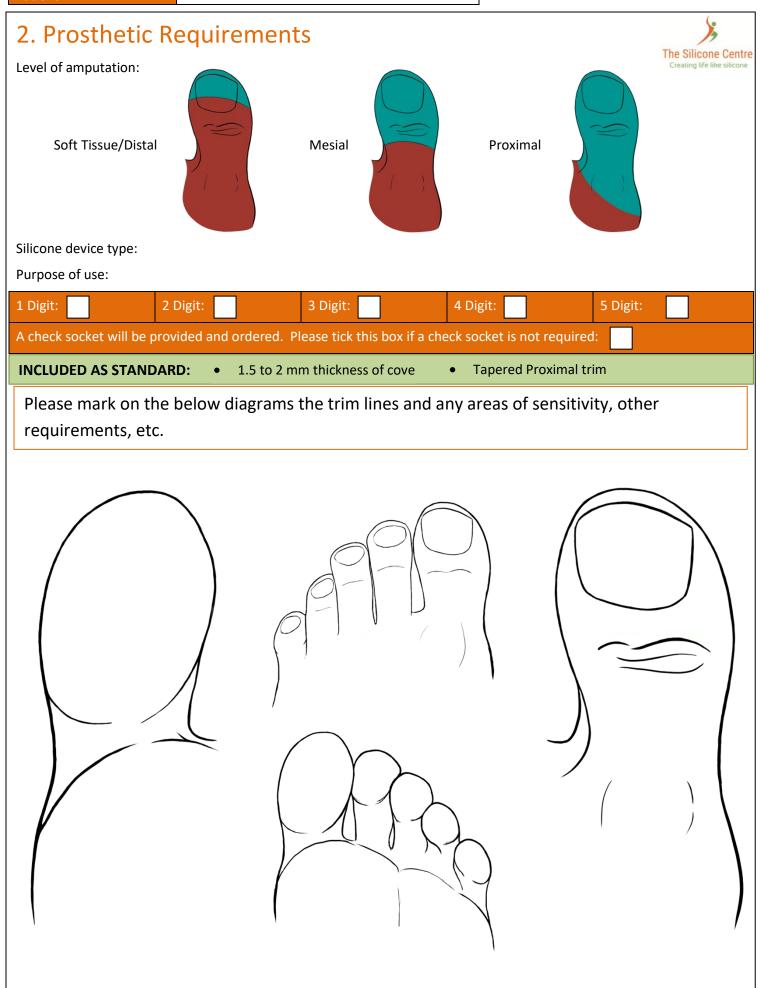

## 3. Measurements

The Silicone Centre

Toe Length:

Left (Affected) Toe: \_\_\_\_\_

Right (Opposite) Toe:

Toe Circumference:

Left (Affected) finger:

Right (Opposite) Finger: