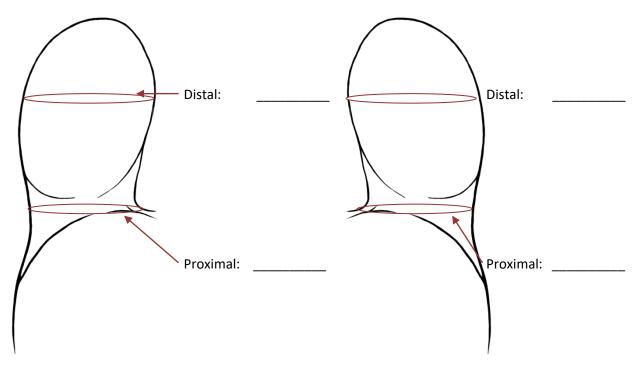

## 3. Measurements

The Silicone Centre

Toe Length:

Left (Affected) Toe: \_\_\_\_\_

Right (Opposite) Toe:

Toe Circumference:

Left (Affected) finger:

Right (Opposite) Finger: