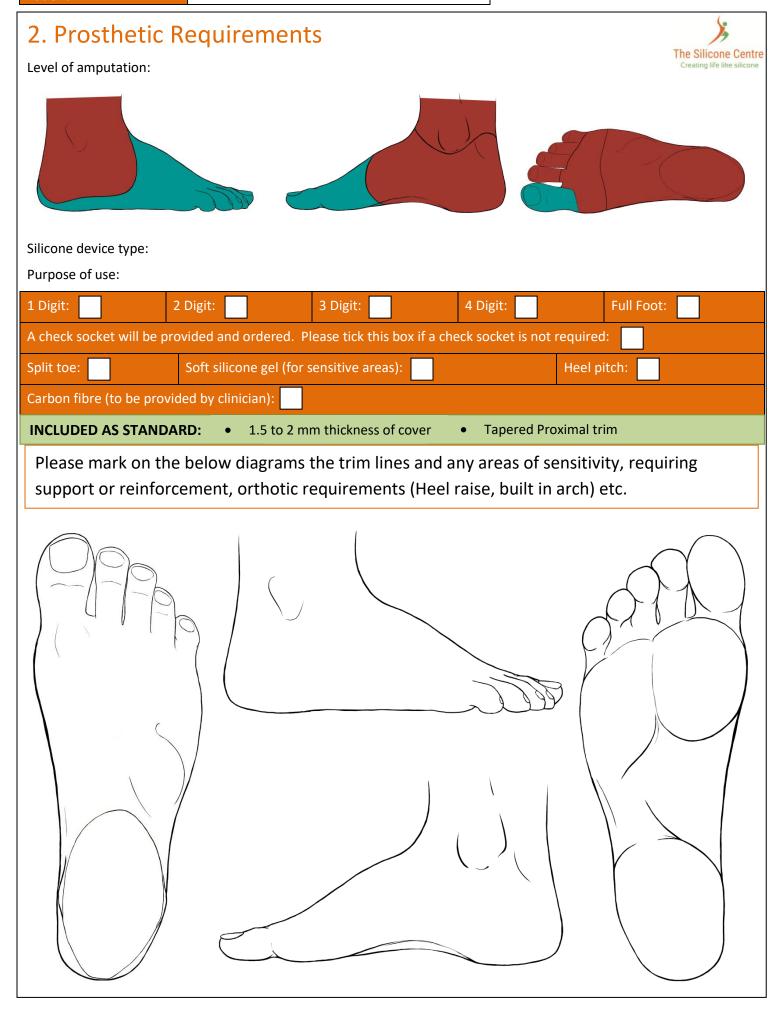

## Order Form - Right Foot (F1-R)

|                             |                 |                  |           | 1                                                                                     |
|-----------------------------|-----------------|------------------|-----------|---------------------------------------------------------------------------------------|
| Patient:                    |                 |                  |           |                                                                                       |
| Clinician:                  |                 |                  |           |                                                                                       |
| Email:                      |                 |                  |           |                                                                                       |
| Telephone:                  |                 |                  |           |                                                                                       |
| Purchase Order Number:      |                 |                  |           | The Silicone Centre                                                                   |
| Company:                    |                 |                  |           |                                                                                       |
| Date:                       |                 |                  |           | Creating life like silicone                                                           |
|                             |                 |                  |           | factured in accordance with the information the order lead time and expected outcome. |
| 1. Patient Histo            | ry              |                  |           |                                                                                       |
| Clinical/Medical history:   |                 |                  |           |                                                                                       |
|                             |                 |                  |           |                                                                                       |
|                             |                 |                  |           |                                                                                       |
|                             |                 |                  |           |                                                                                       |
|                             |                 |                  |           |                                                                                       |
|                             |                 |                  |           |                                                                                       |
|                             |                 |                  |           |                                                                                       |
|                             |                 |                  |           |                                                                                       |
|                             |                 |                  |           |                                                                                       |
|                             |                 |                  |           |                                                                                       |
|                             |                 |                  |           |                                                                                       |
| Peripheral Artery/Vascular  | Disease:        |                  | Diabetic: |                                                                                       |
| Current health and tissue c | ondition:       |                  |           |                                                                                       |
|                             |                 |                  |           |                                                                                       |
|                             |                 |                  |           |                                                                                       |
|                             |                 |                  |           |                                                                                       |
|                             |                 |                  |           |                                                                                       |
|                             |                 |                  |           |                                                                                       |
| Previous silicone device:   |                 |                  |           |                                                                                       |
|                             |                 |                  |           |                                                                                       |
|                             |                 |                  |           |                                                                                       |
|                             |                 |                  |           |                                                                                       |
| Medication – antithroboliti | c, hypertensive | e, insulin, etc. |           |                                                                                       |
|                             |                 |                  |           |                                                                                       |
|                             |                 |                  |           |                                                                                       |
|                             |                 |                  |           |                                                                                       |