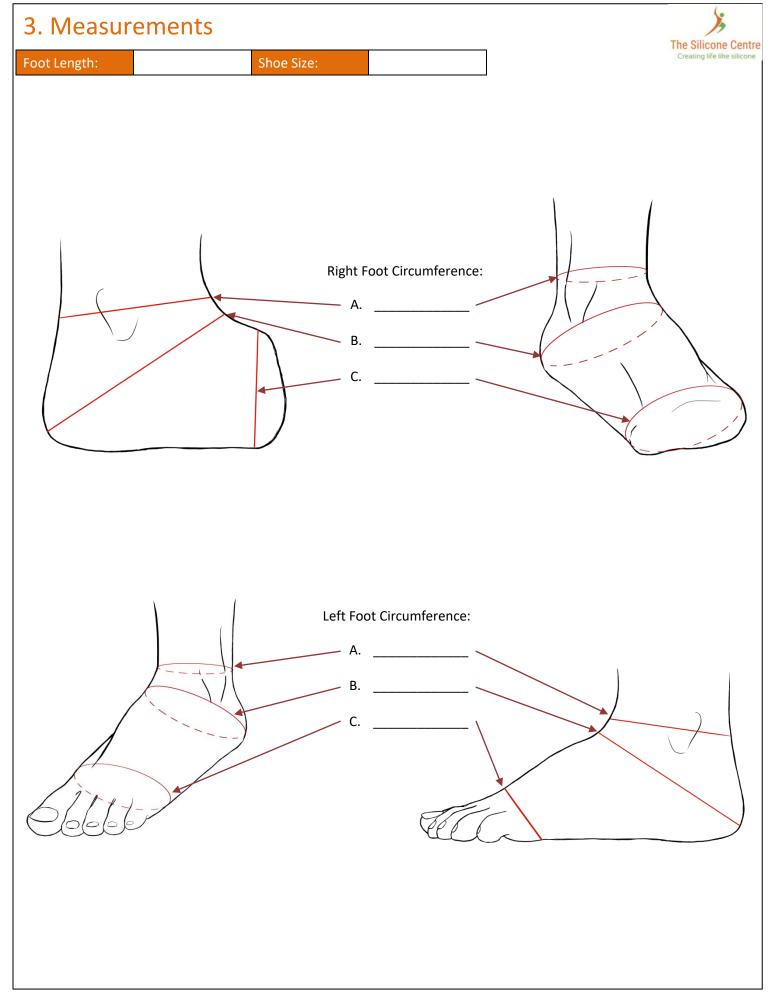

## Order Form - Right Foot (F1-R)

|                             |                 |                  |           | 1                                                                                     |
|-----------------------------|-----------------|------------------|-----------|---------------------------------------------------------------------------------------|
| Patient:                    |                 |                  |           |                                                                                       |
| Clinician:                  |                 |                  |           |                                                                                       |
| Email:                      |                 |                  |           |                                                                                       |
| Telephone:                  |                 |                  |           |                                                                                       |
| Purchase Order Number:      |                 |                  |           | The Silicone Centre                                                                   |
| Company:                    |                 |                  |           |                                                                                       |
| Date:                       |                 |                  |           | Creating life like silicone                                                           |
|                             |                 |                  |           | factured in accordance with the information the order lead time and expected outcome. |
| 1. Patient Histo            | ry              |                  |           |                                                                                       |
| Clinical/Medical history:   |                 |                  |           |                                                                                       |
|                             |                 |                  |           |                                                                                       |
|                             |                 |                  |           |                                                                                       |
|                             |                 |                  |           |                                                                                       |
|                             |                 |                  |           |                                                                                       |
|                             |                 |                  |           |                                                                                       |
|                             |                 |                  |           |                                                                                       |
|                             |                 |                  |           |                                                                                       |
|                             |                 |                  |           |                                                                                       |
|                             |                 |                  |           |                                                                                       |
|                             |                 |                  |           |                                                                                       |
| Peripheral Artery/Vascular  | Disease:        |                  | Diabetic: |                                                                                       |
| Current health and tissue c | ondition:       |                  |           |                                                                                       |
|                             |                 |                  |           |                                                                                       |
|                             |                 |                  |           |                                                                                       |
|                             |                 |                  |           |                                                                                       |
|                             |                 |                  |           |                                                                                       |
|                             |                 |                  |           |                                                                                       |
| Previous silicone device:   |                 |                  |           |                                                                                       |
|                             |                 |                  |           |                                                                                       |
|                             |                 |                  |           |                                                                                       |
|                             |                 |                  |           |                                                                                       |
| Medication – antithroboliti | c, hypertensive | e, insulin, etc. |           |                                                                                       |
|                             |                 |                  |           |                                                                                       |
|                             |                 |                  |           |                                                                                       |
|                             |                 |                  |           |                                                                                       |