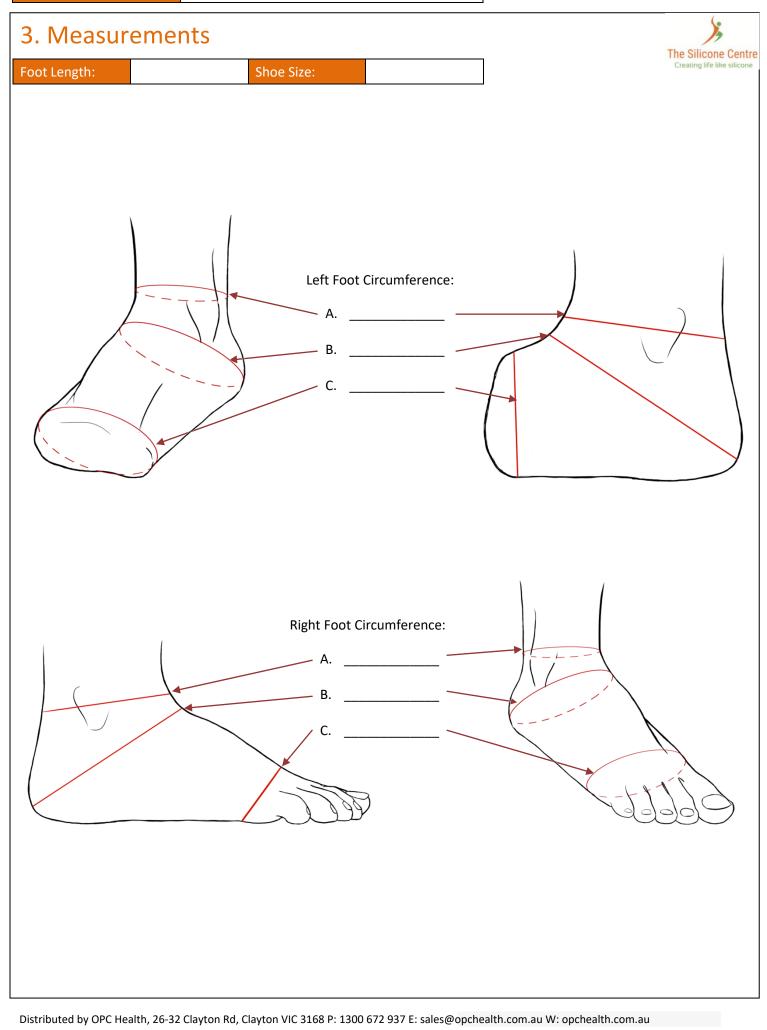

## 5 Comments:

| <br> |
|------|
|      |
|      |
| <br> |
|      |
| <br> |
| <br> |
| <br> |
| <br> |

| 5. Comments (continued)                                                | ×,                                                 |
|------------------------------------------------------------------------|----------------------------------------------------|
| T                                                                      | The Silicone Centre<br>Creating life like silicone |
|                                                                        |                                                    |
|                                                                        |                                                    |
|                                                                        |                                                    |
|                                                                        |                                                    |
|                                                                        |                                                    |
|                                                                        |                                                    |
|                                                                        |                                                    |
|                                                                        |                                                    |
|                                                                        |                                                    |
|                                                                        |                                                    |
|                                                                        |                                                    |
|                                                                        |                                                    |
|                                                                        |                                                    |
|                                                                        |                                                    |
|                                                                        |                                                    |
|                                                                        |                                                    |
|                                                                        |                                                    |
|                                                                        |                                                    |
|                                                                        |                                                    |
|                                                                        |                                                    |
| 6. Essential Requirements Checklist                                    |                                                    |
| Contact Details                                                        |                                                    |
| Patient history                                                        |                                                    |
| Amputation details and prosthetic requirements                         |                                                    |
| Frontal and sagittal plane alignments marked on cast or check silicone |                                                    |
| Shoe or insole profile provided                                        |                                                    |
| Cast of both affected and sounds side (or 3D STL file)                 |                                                    |
| Trim lines marked on cast or on form                                   |                                                    |
| Measurements                                                           |                                                    |
| Colour match                                                           |                                                    |
| Photographs                                                            |                                                    |