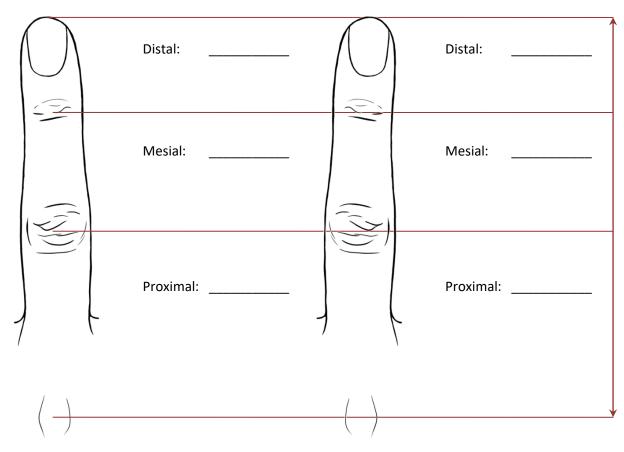

## 3. Measurements

Finger Length:

Left (Affected) finger: \_\_\_\_\_

Right (Opposite) Finger: \_\_\_\_\_

Finger Circumference:

Left (Affected) finger:

Right (Opposite) Finger:

| Draduct Type                | Uniform     | nod. Dool  | :+. <i></i> | The Silicone (<br>Creating life like s |
|-----------------------------|-------------|------------|-------------|----------------------------------------|
| Product Type                | Uniform: To | oned: Real | ity:        |                                        |
| Base Colour                 |             |            |             |                                        |
| Colour Swatch Number        |             |            |             |                                        |
| Colour Key                  |             |            |             |                                        |
| Secondary Colour            |             |            |             |                                        |
| Colour Swatch Number        |             |            |             |                                        |
| Colour Key                  |             | /          | 1           | /                                      |
| Tertiary Colour             |             | /          | 1           | $\Lambda = \Lambda$                    |
| Colour Swatch Number        |             | - 1        |             | [\ /\                                  |
| Colour Key                  |             |            |             |                                        |
| Additional Colours (Reality | y Only)     |            | - 1         | 1                                      |
| Colour Swatch Number        |             |            | 1           |                                        |
| Colour Key                  |             |            | - 1         |                                        |
| Additional Colours (Reality | y Only)     |            |             |                                        |
| Colour Swatch Number        |             |            |             |                                        |
| Colour Key                  |             |            |             |                                        |
| Additional Colours (Reality | Only)       |            | 1           |                                        |
| Colour Swatch Number        |             |            | 1           | 1                                      |
| Colour Key                  |             |            | 1           | 1                                      |
| Additional Colours (Reality | y Only)     |            |             |                                        |
| Colour Swatch Number        |             |            |             |                                        |
| Colour Key                  |             |            | ı           |                                        |
|                             | _           |            | 1           |                                        |
| Veins:                      |             | 1          |             |                                        |
| Raised Flat                 | Spider      |            |             |                                        |
| Freckles:                   |             |            | 1           |                                        |
| Light Medium                | Dark        | ـ ــــ     | — L         | 1                                      |
| Hair (additional cost):     |             |            |             | /                                      |
| Tattoo (additional cost):   |             |            |             | 1                                      |
| Body Art (additional cost): |             |            |             |                                        |
|                             |             |            |             |                                        |
|                             |             |            |             | /                                      |
|                             |             |            |             |                                        |
|                             |             |            |             |                                        |
|                             |             |            |             | \ /                                    |
|                             |             |            |             |                                        |
|                             |             |            |             |                                        |