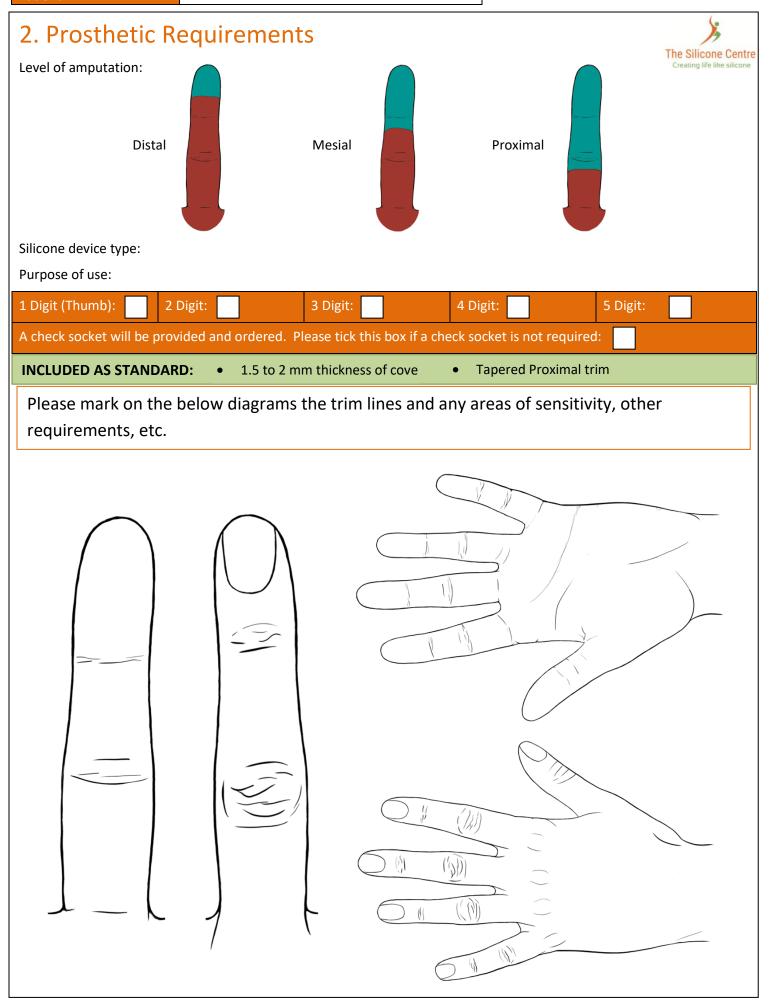

ive | e, insulin, etc. |           |                                                                                       |
|                              |                 |                  |           |                                                                                       |
|                              |                 |                  |           |                                                                                       |
|                              |                 |                  |           |                                                                                       |

Distributed by OPC Health, 26-32 Clayton Rd, Clayton VIC 3168 P: 1300 672 937 E: sales@opchealth.com.au W: opchealth.com.au

www.thesiliconecentre.com Page 1 of 6



www.thesiliconecentre.com Page 2 of 6

## 3. Measurements



Finger Length:

Left (Affected) finger: \_\_\_\_\_

Right (Opposite) Finger: \_\_\_\_\_



Finger Circumference:

Left (Affected) finger:

Right (Opposite) Finger:



| Draduct Type                | Uniform     | nod. Dool  | :+. <i></i> | The Silicone (<br>Creating life like s |
|-----------------------------|-------------|------------|-------------|----------------------------------------|
| Product Type                | Uniform: To | oned: Real | ity:        |                                        |
| Base Colour                 |             |            |             |                                        |
| Colour Swatch Number        |             |            |             |                                        |