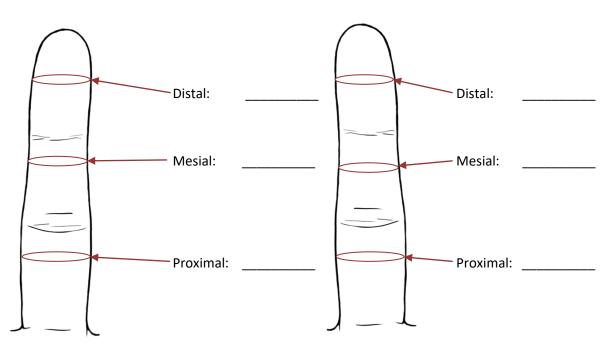

## 3. Measurements

Finger Length:

Left (Affected) finger: \_\_\_\_\_

Right (Opposite) Finger: \_\_\_\_\_

Finger Circumference:

Left (Affected) finger:

Right (Opposite) Finger:

| Draduct Type                | Uniform     | nod. Dool  | :+. <i></i> | The Silicone (<br>Creating life like s |
|-----------------------------|-------------|------------|-------------|----------------------------------------|
| Product Type                | Uniform: To | oned: Real | ity:        |                                        |
| Base Colour                 |             |            |             |                                        |
| Colour Swatch Number        |             |            |             |                                        |
| Colour Key                  |             |            |             |                                        |
| Secondary Colour            |             |            |             |                                        |
| Colour Swatch Number        |             |            |             |                                        |
| Colour Key                  |             | /          | 1           | /                                      |
| Tertiary Colour             |             | /          | 1           | $\Lambda = \Lambda$                    |
| Colour Swatch Number        |             | - 1        |             | [\ /\                                  |
| Colour Key                  |             |            |             |                                        |
| Additional Colours (Reality | y Only)     |            | - 1         | 1                                      |
| Colour Swatch Number        |             |            | 1           |                                        |
| Colour Key                  |             |            | - 1         |                                        |
| Additional Colours (Reality | y Only)     |            |             |                                        |
| Colour Swatch Number        |             |            |             |                                        |
| Colour Key                  |             |            |             |                                        |
| Additional Colours (Reality | Only)       |            | 1           |                                        |
| Colour Swatch Number        |             |            | 1           | 1                                      |
| Colour Key                  |             |            | 1           | 1                                      |
| Additional Colours (Reality | y Only)     |            |             |                                        |
| Colour Swatch Number        |             |            |             |                                        |
| Colour Key                  |             |            | ı           |                                        |
|                             | _           |            | 1           |                                        |
| Veins:                      |             | 1          |             |                                        |
| Raised Flat                 | Spider      |            |             |                                        |
| Freckles:                   |             |            | 1           |                                        |
| Light Medium                | Dark        | ـ ــــ     | — L         | 1                                      |
| Hair (additional cost):     |             |            |             | /                                      |
| Tattoo (additional cost):   |             |            |             | 1                                      |
| Body Art (additional cost): |             |            |             |                                        |
|                             |             |            |             |                                        |
|                             |             |            |             | /                                      |
|                             |             |            |             |                                        |
|                             |             |            |             |                                        |
|                             |             |            |             | \ /                                    |
|                             |             |            |             |                                        |
|                             |             |            |             |                                        |