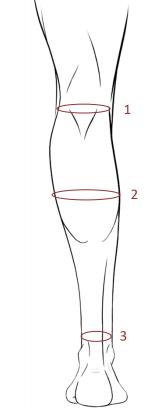

## 3. Measurements

Right Leg Length:

Left (Affected) Leg Length: \_\_\_\_\_

Foot Height: \_\_\_\_\_\_\_ Foot Height: \_\_\_\_\_\_

Left (Affected) Leg Circumference;

1:\_\_\_\_\_

3:

Right Leg Circumference;

1:\_\_\_\_\_

2:\_\_\_\_\_

3: \_\_\_\_\_

| 4. Colour Mato                                   | h        |                                         | The Silicone Centre         |
|--------------------------------------------------|----------|-----------------------------------------|-----------------------------|
| Product Type                                     | Uniform: | Toned: Reality:                         | Creating life like silicone |
| Base Colour                                      |          |                                         |                             |
| Colour Swatch Number                             |          | \ / /                                   | \                           |
| Colour Key                                       |          | \ / /                                   |                             |
| Secondary Colour                                 |          | \ / \ /                                 |                             |
| Colour Swatch Number                             |          | \ \ \ \ \ \ \ \ \ \ \ \ \ \ \ \ \ \ \ \ | ) ( ) \ <i>I</i>            |
| Colour Key                                       |          | <b>/</b>                                | <i>/</i> \                  |
| Tertiary Colour                                  |          |                                         |                             |
| Colour Swatch Number                             |          |                                         | \ \ \ \ \                   |
| Colour Key                                       |          |                                         |                             |
| Additional Colours (Reality                      | Only)    | /                                       |                             |
| Colour Swatch Number                             |          |                                         |                             |
| Colour Key                                       |          |                                         | \                           |
| Additional Colours (Reality                      | Only)    | \\ /                                    |                             |
| Colour Swatch Number                             |          |                                         |                             |
| Colour Key                                       | On hal   |                                         |                             |
| Additional Colours (Reality Colour Swatch Number | Only)    |                                         | <i>}</i>                    |
| Colour Key                                       |          | //=\(                                   | ), \                        |
| Additional Colours (Reality                      | Only)    |                                         |                             |
| Colour Swatch Number                             |          |                                         |                             |
| Colour Key                                       |          |                                         |                             |
| ,                                                |          |                                         |                             |
| Veins:                                           |          |                                         | 1 /                         |
|                                                  | Caidon   |                                         |                             |
| Raised Flat                                      | Spider   |                                         |                             |
| Freckles:                                        |          | \/\                                     |                             |
| Light Medium                                     | Dark     |                                         |                             |
| Hair (additional cost):                          |          |                                         |                             |
| Tattoo (additional cost):                        |          |                                         |                             |
| Body Art (additional cost):                      |          |                                         |                             |
|                                                  |          |                                         |                             |
|                                                  |          |                                         |                             |
|                                                  |          |                                         |                             |
|                                                  |          |                                         |                             |
|                                                  |          |                                         |                             |
|                                                  |          |                                         |                             |
|                                                  |          |                                         |                             |