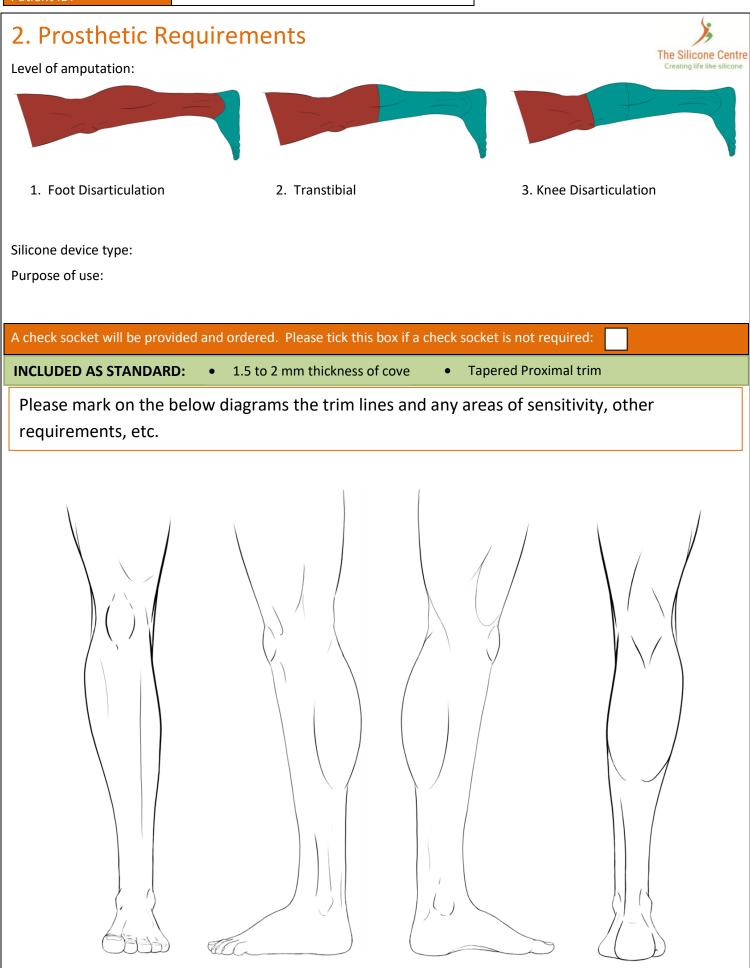

## 3. Measurements

Right Leg Length:

Left (Affected) Leg Length: \_\_\_\_\_

Foot Height: \_\_\_\_\_\_\_ Foot Height: \_\_\_\_\_\_

Left (Affected) Leg Circumference;

1:\_\_\_\_\_

3:

Right Leg Circumference;

1:\_\_\_\_\_

2:\_\_\_\_\_

3: \_\_\_\_\_

| 4. Colour Mato                                   | h        |                                         | The Silicone Centre         |
|--------------------------------------------------|----------|-----------------------------------------|-----------------------------|
| Product Type                                     | Uniform: | Toned: Reality:                         | Creating life like silicone |
| Base Colour                                      |          |                                         |                             |
| Colour Swatch Number                             |          | \ / /                                   | \                           |
| Colour Key                                       |          | \ / /                                   |                             |
| Secondary Colour                                 |          | \ / \ /                                 |                             |
| Colour Swatch Number                             |          | \ \ \ \ \ \ \ \ \ \ \ \ \ \ \ \ \ \ \ \ | ) ( ) \ <i>I</i>            |
| Colour Key                                       |          | <b>/</b>                                | <i>/</i> \                  |
| Tertiary Colour                                  |          |                                         |                             |
| Colour Swatch Number                             |          |                                         | \ \ \ \ \                   |
| Colour Key                                       |          |                                         |                             |
| Additional Colours (Reality                      | Only)    | /                                       |                             |
| Colour Swatch Number                             |          |                                         |                             |
| Colour Key                                       |          |                                         | \                           |
| Additional Colours (Reality                      | Only)    | \\ /                                    |                             |
| Colour Swatch Number                             |          |                                         |                             |
| Colour Key                                       | On hal   |                                         |                             |
| Additional Colours (Reality Colour Swatch Number | Only)    |                                         | <i>}</i>                    |
| Colour Key                                       |          | //=\(                                   | ), \                        |
| Additional Colours (Reality                      | Only)    |                                         |                             |
| Colour Swatch Number                             |          |                                         |                             |
| Colour Key                                       |          |                                         |                             |
| ,                                                |          |                                         |                             |
| Veins:                                           |          |                                         | 1 /                         |
|                                                  | Caidon   |                                         |                             |
| Raised Flat                                      | Spider   |                                         |                             |
| Freckles:                                        |          | \/\                                     |                             |
| Light Medium                                     | Dark     |                                         |                             |
| Hair (additional cost):                          |          |                                         |                             |
| Tattoo (additional cost):                        |          |                                         |                             |
| Body Art (additional cost):                      |          |                                         |                             |
|                                                  |          |                                         |                             |
|                                                  |          |                                         |                             |
|                                                  |          |                                         |                             |
|                                                  |          |                                         |                             |
|                                                  |          |                                         |                             |
|                                                  |          |                                         |                             |
|                                                  |          |                                         |                             |