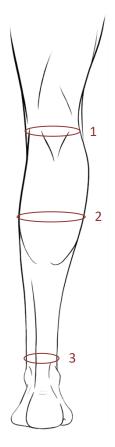

## 3. Measurements

Right Leg Length:

Left (Affected) Leg Length: \_\_\_\_\_

Foot Height: \_\_\_\_\_\_\_ Foot Height: \_\_\_\_\_\_

Left (Affected) Leg Circumference;

1:\_\_\_\_\_

3:

Right Leg Circumference;

1:\_\_\_\_\_

2:\_\_\_\_\_

3: \_\_\_\_\_

| 4. Colour Mato                                   | h        |                                         | The Silicone Centre         |
|--------------------------------------------------|----------|-----------------------------------------|-----------------------------|
| Product Type                                     | Uniform: | Toned: Reality:                         | Creating life like silicone |
| Base Colour                                      |          |                                         |                             |
| Colour Swatch Number                             |          | \ / /                                   | \                           |
| Colour Key                                       |          | \ / /                                   |                             |
| Secondary Colour                                 |          | \ / \ /                                 |                             |
| Colour Swatch Number                             |          | \ \ \ \ \ \ \ \ \ \ \ \ \ \ \ \ \ \ \ \ | ) ( ) \ <i>I</i>            |
| Colour Key                                       |          | <b>/</b>                                | <i>/</i> \                  |
| Tertiary Colour                                  |          |                                         |                             |
| Colour Swatch Number                             |          |                                         | \ \ \ \ \                   |
| Colour Key                                       |          |                                         |                             |
| Additional Colours (Reality                      | Only)    | /                                       |                             |
| Colour Swatch Number                             |          |                                         |                             |
| Colour Key                                       |          |                                         | \                           |
| Additional Colours (Reality                      | Only)    | \\ /                                    |                             |
| Colour Swatch Number                             |          |                                         |                             |
| Colour Key                                       | On hal   |                                         |                             |
| Additional Colours (Reality Colour Swatch Number | Only)    |                                         | <i>}</i>                    |
| Colour Key                                       |          | //=\(                                   | ), \                        |
| Additional Colours (Reality                      | Only)    |                                         |                             |
| Colour Swatch Number                             |          |                                         |                             |
| Colour Key                                       |          |                                         |                             |
| ,                                                |          |                                         |                             |
| Veins:                                           |          |                                         | 1 /                         |
|                                                  | Caidon   |                                         |                             |
| Raised Flat                                      | Spider   |                                         |                             |
| Freckles:                                        |          | \/\                                     |                             |
| Light Medium                                     | Dark     |                                         |                             |
| Hair (additional cost):                          |          |                                         |                             |
| Tattoo (additional cost):                        |          |                                         |                             |
| Body Art (additional cost):                      |          |                                         |                             |
|                                                  |          |                                         |                             |
|                                                  |          |                                         |                             |
|                                                  |          |                                         |                             |
|                                                  |          |                                         |                             |
|                                                  |          |                                         |                             |
|                                                  |          |                                         |                             |
|                                                  |          |                                         |                             |